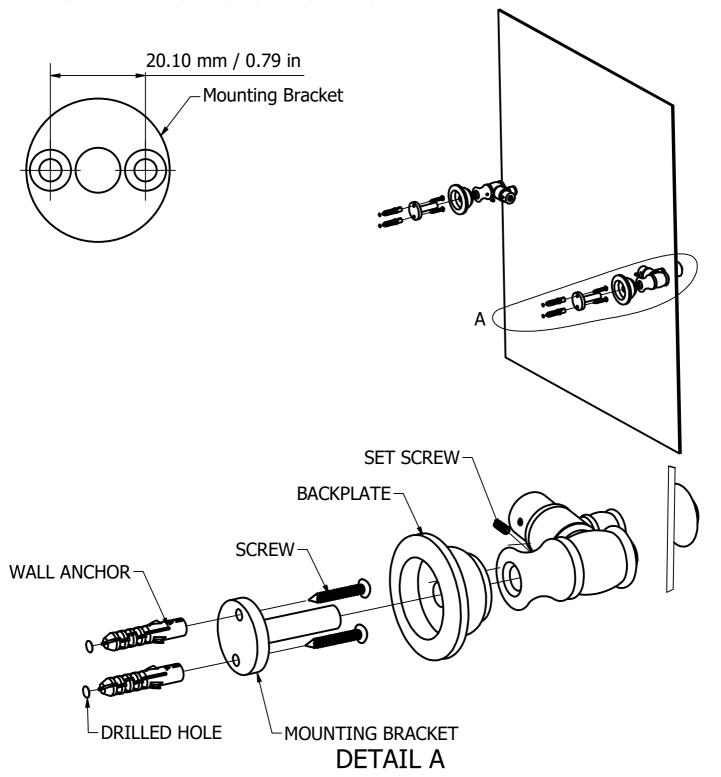

## Step1: Drill Holes in Wall for screws or screw anchors and attached Mounting Bracket to Wall

Determine your desired location for installation and make a mark for the location of the mounting bracket. Remove mounting Bracket from backplate by loosening set screw in backplate as pictured below. Place center hole of mounting bracket over mark made above. Make 4 marks where mounting screws will be placed as shown below. Drill hole at each of the marks. (You may substitute other style mounting anchors or screws if desired). Place anchors into the holes made. Slip backplate and post onto mounting bracket. After straightening the post into position, tighten the set screw to secure.